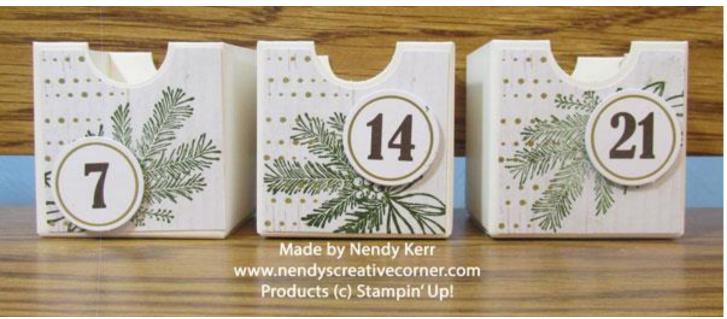

7. Light with dots on side: Boxes #7, 14, 21

Note: I stamped my Branches with Mossy Meadow ink.

- ~Stamp Background with Cherry Cobbler ink
- ~Attach Branches sticker
- ~Attach Number Dies with Stampin' Dimensionals or Mini Stampin' Dimensionals.