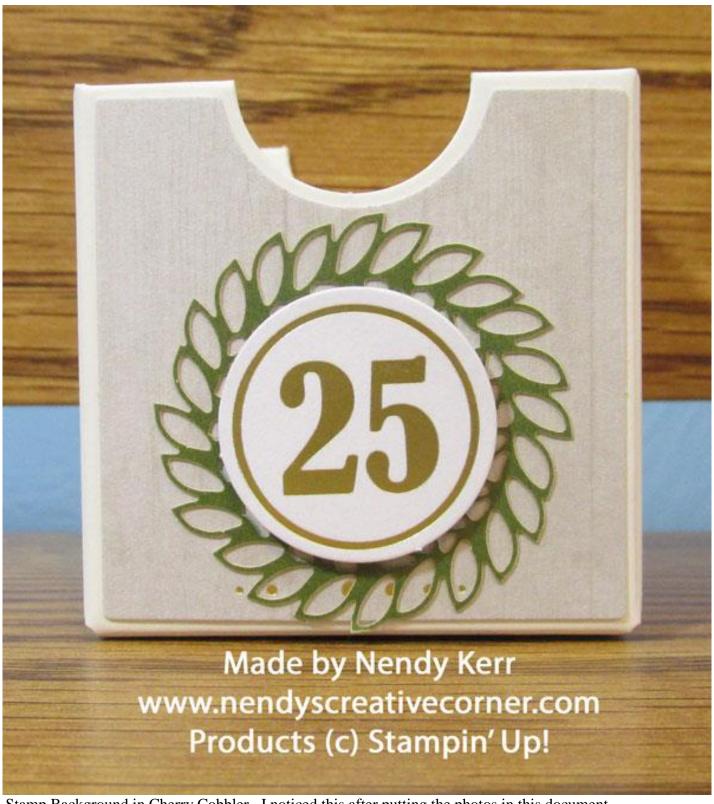

# 8. Light with dots on bottom: #25

- ~Stamp Background in Cherry Cobbler. I noticed this after putting the photos in this document.
- ~Attach Wreath Sticker
- ~Attach Red or Gold Folded Ribbon Sticker.
- ~Attach Number Dies with Stampin' Dimensionals or Mini Stampin' Dimensionals.