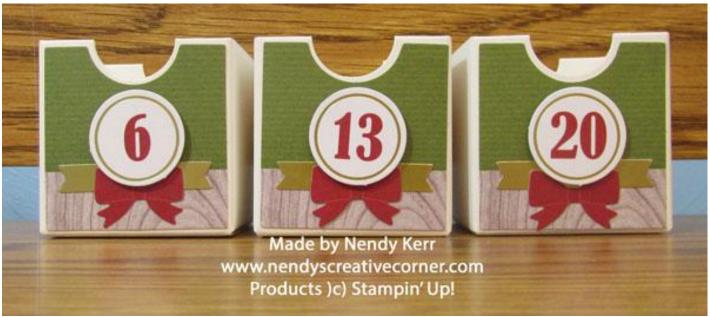

5. Brown with Tree: Boxes #5, 12, 19

- ~Attach Folded Ribbon sticker slightly over lower tree branches
- ~Attach Number Dies with Stampin' Dimensionals or Mini Stampin' Dimensionals.

6. Green top with Wood Grain bottom: Boxes #6, 13, 20

- ~Stamp Round Snowflake in Mossy Meadow ink.
- ~Attach Gold Banner so it is on both the Wood Grain and Green seam line.
- ~Attach Red Bow so the tips touch the bottom of the Drawer Front.
- ~Attach Number Dies with Stampin' Dimensionals or Mini Stampin' Dimensionals.