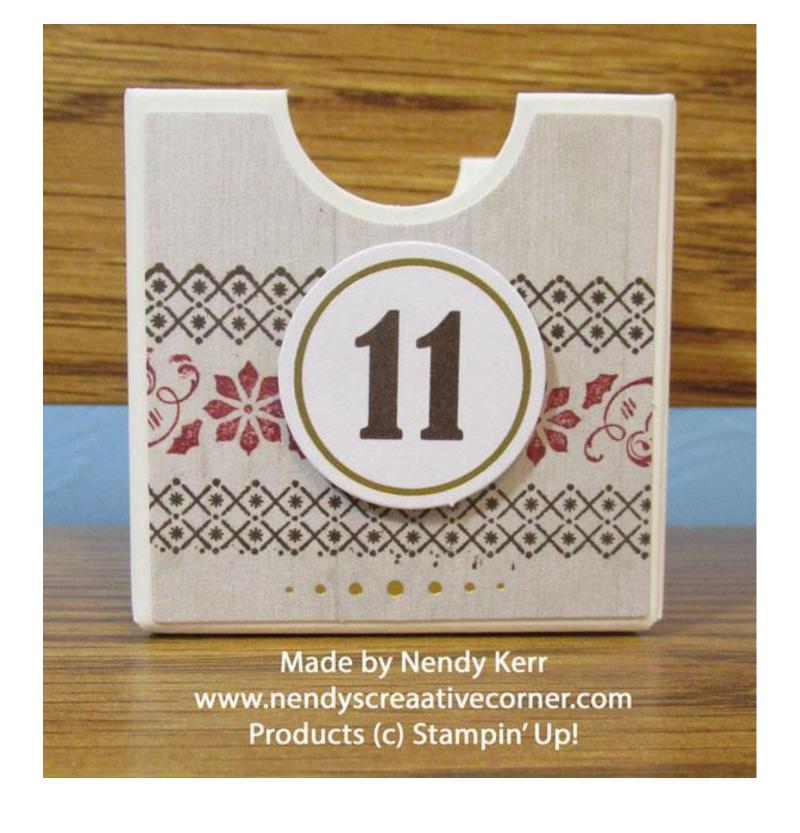

4. Light with dots on bottom: Boxes #4, 11, 18

If you are careful you can stamp two drawer fronts at the same time.

- ~Stamp Flower Border in Cherry Cobbler ink
- ~Stamp Diamond Border above and below Flower Border
- ~Attach Number Dies with Stampin' Dimensionals or Mini Stampin' Dimensionals.