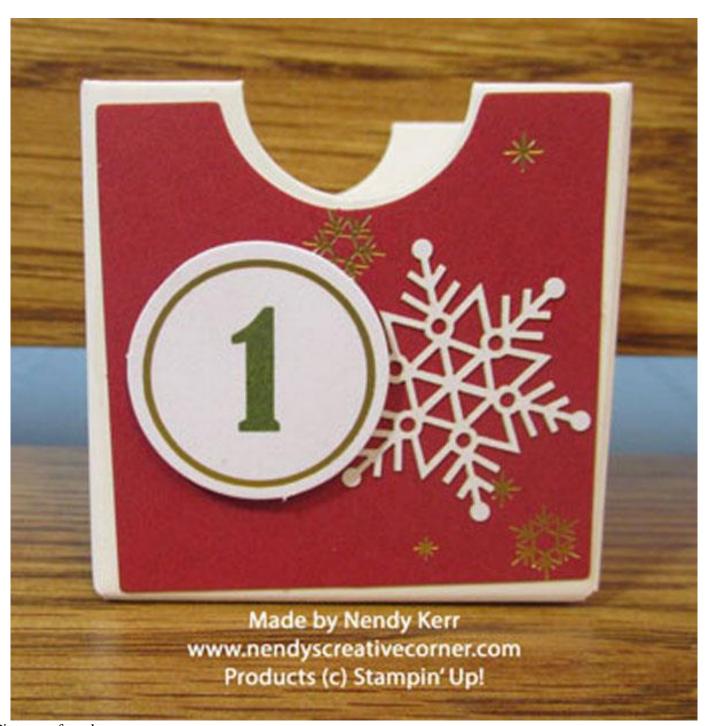

### 1. Red: Boxes #1, 8, 15, 22

Picture from Project Kit Instruction Sheet

Pictures of my boxes.

- ~Stamp Small Stars Backgound in Early Espresso ink on the left side.
- ~Stamp Dots in Early Espresso ink on the right side.
- ~Attach Snowflake Sticker
- ~Attach Number Dies with Stampin' Dimensionals or Mini Stampin' Dimensionals.