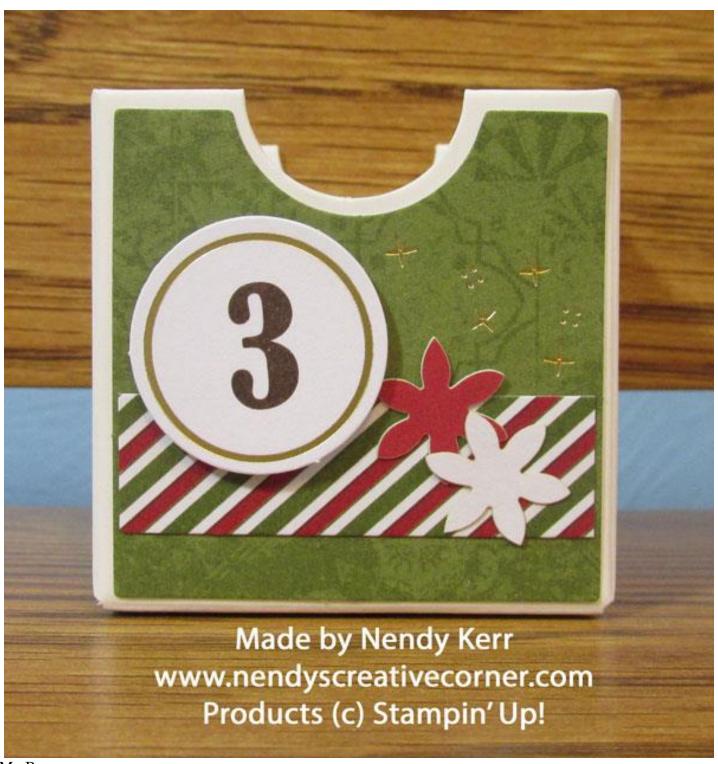

~#9 & 23: Stamp Bird on Branch with Cherry Cobbler ink.

~Attach Number Dies with Stampin' Dimensionals or Mini Stampin' Dimensionals.

3. Green: Boxes #3, 10, 17, 24

My Boxes

- ~Attach Diagonal Stripes strip Sticker
- ~Attach Red amd White Flowers Stickers
- ~Attach Number Dies with Stampin' Dimensionals or Mini Stampin' Dimensionals.