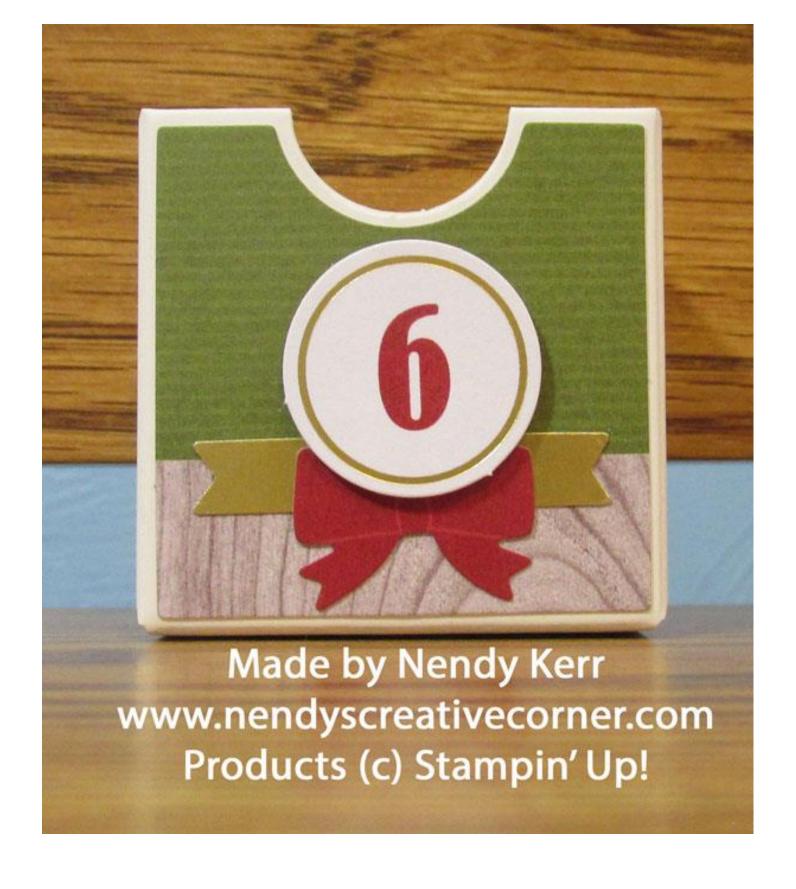

5. Brown with Tree: Boxes #5, 12, 19

- ~Attach Folded Ribbon sticker slightly over lower tree branches
- ~Attach Number Dies with Stampin' Dimensionals or Mini Stampin' Dimensionals.

6. Green top with Wood Grain bottom: Boxes #6, 13, 20

- ~Stamp Round Snowflake in Mossy Meadow ink.
- ~Attach Gold Banner so it is on both the Wood Grain and Green seam line.
- ~Attach Red Bow so the tips touch the bottom of the Drawer Front.
- ~Attach Number Dies with Stampin' Dimensionals or Mini Stampin' Dimensionals.