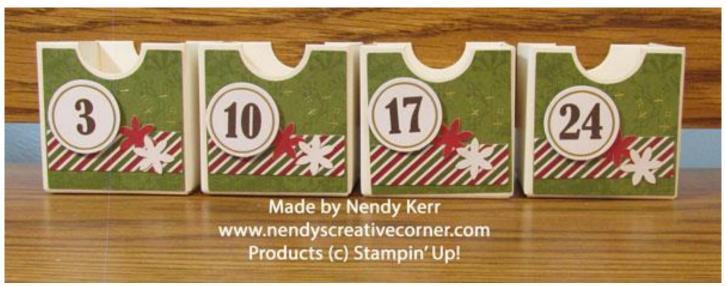

~#9 & 23: Stamp Bird on Branch with Cherry Cobbler ink.

~Attach Number Dies with Stampin' Dimensionals or Mini Stampin' Dimensionals.

3. Green: Boxes #3, 10, 17, 24

My Boxes

- ~Attach Diagonal Stripes strip Sticker
- ~Attach Red amd White Flowers Stickers
- ~Attach Number Dies with Stampin' Dimensionals or Mini Stampin' Dimensionals.