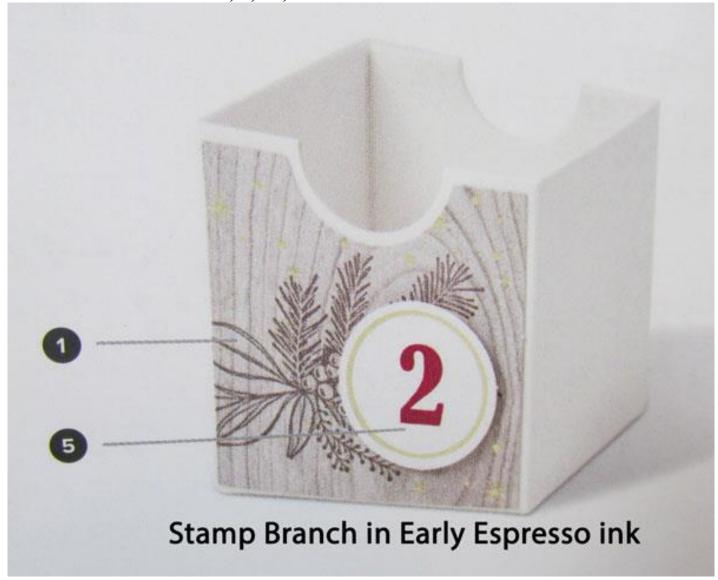

# 2. Wood Grain: Boxes #2, 9, 16, 23

Picture from Project Kit Instruction Sheet

My Boxes - Please excuse Box #2. I used a freshly reinked ink pad and did not do Test Stamping first. ~#2&16: Stamp Branch with Early Espresso ink. I used Mossy Meadow ink. #2 was stamped with a freshly reinked ink pad and I forgot to do a Test Stamp first. #16 looks much better.