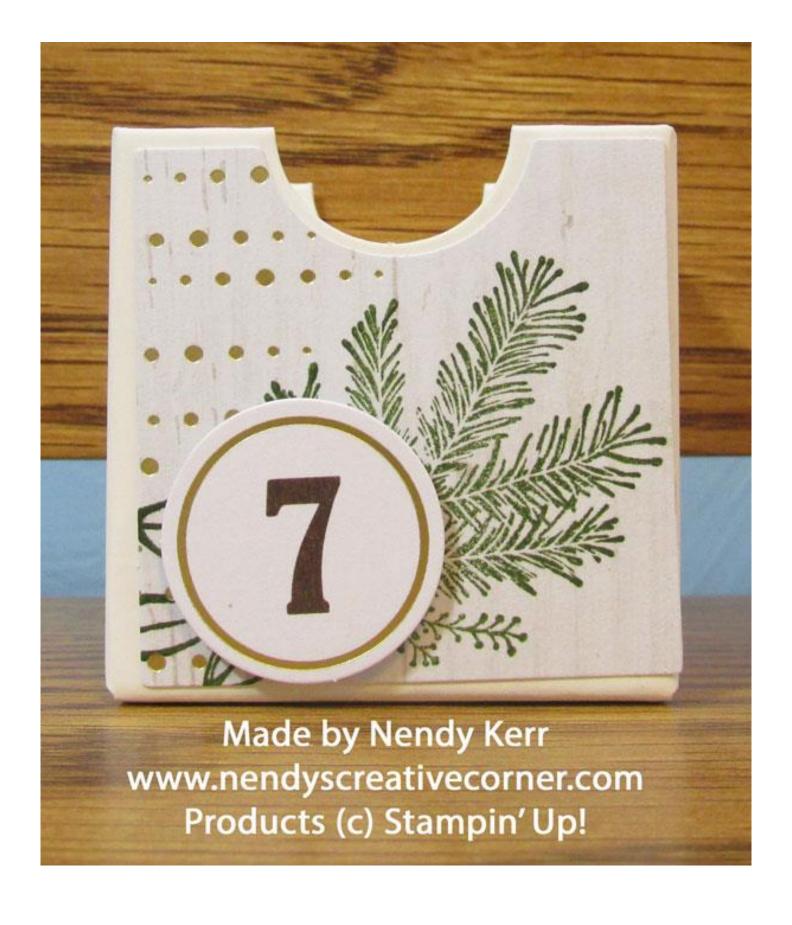

7. Light with dots on side: Boxes #7, 14, 21

Note: I stamped my Branches with Mossy Meadow ink.

- ~Stamp Background with Cherry Cobbler ink
- ~Attach Branches sticker
- ~Attach Number Dies with Stampin' Dimensionals or Mini Stampin' Dimensionals.