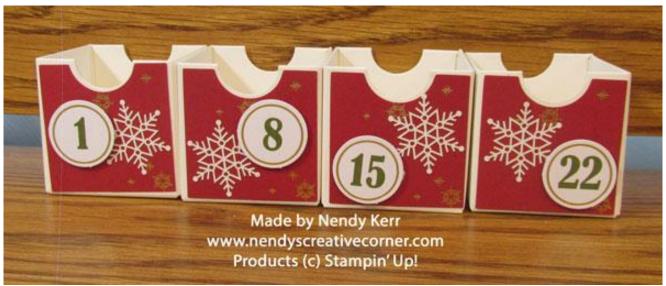

### 1. Red: Boxes #1, 8, 15, 22

Picture from Project Kit Instruction Sheet

Pictures of my boxes.

- ~Stamp Small Stars Backgound in Early Espresso ink on the left side.
- ~Stamp Dots in Early Espresso ink on the right side.
- ~Attach Snowflake Sticker
- ~Attach Number Dies with Stampin' Dimensionals or Mini Stampin' Dimensionals.