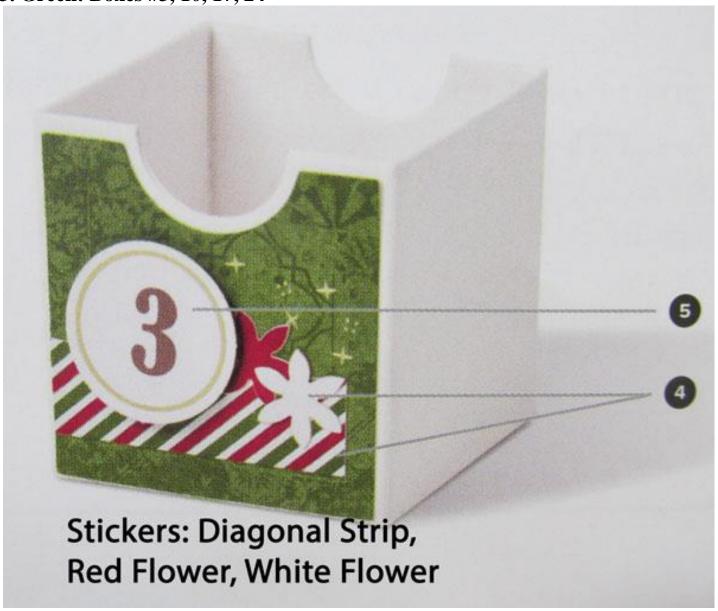

~#9 & 23: Stamp Bird on Branch with Cherry Cobbler ink.

~Attach Number Dies with Stampin' Dimensionals or Mini Stampin' Dimensionals.

3. Green: Boxes #3, 10, 17, 24

My Boxes

- ~Attach Diagonal Stripes strip Sticker
- ~Attach Red amd White Flowers Stickers
- ~Attach Number Dies with Stampin' Dimensionals or Mini Stampin' Dimensionals.