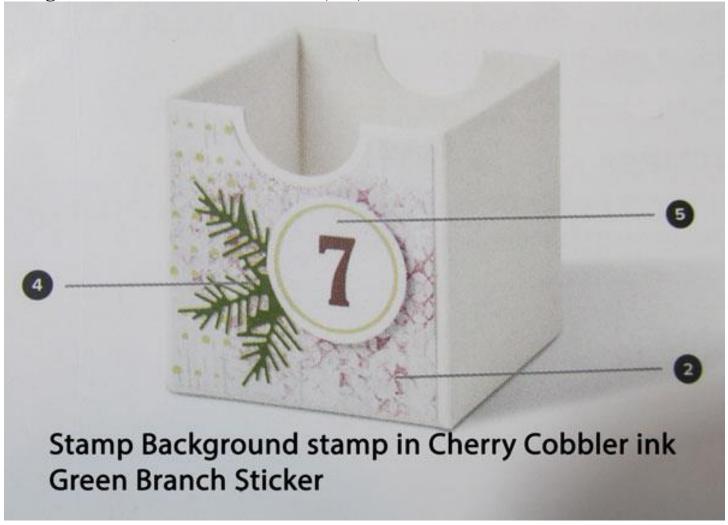

7. Light with dots on side: Boxes #7, 14, 21

Note: I stamped my Branches with Mossy Meadow ink.

- ~Stamp Background with Cherry Cobbler ink
- ~Attach Branches sticker
- ~Attach Number Dies with Stampin' Dimensionals or Mini Stampin' Dimensionals.