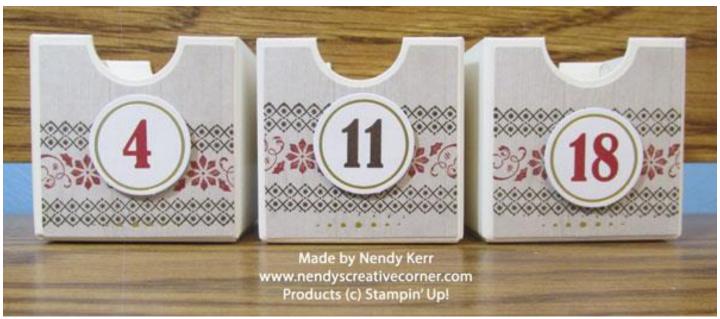

4. Light with dots on bottom: Boxes #4, 11, 18

If you are careful you can stamp two drawer fronts at the same time.

- ~Stamp Flower Border in Cherry Cobbler ink
- ~Stamp Diamond Border above and below Flower Border
- ~Attach Number Dies with Stampin' Dimensionals or Mini Stampin' Dimensionals.