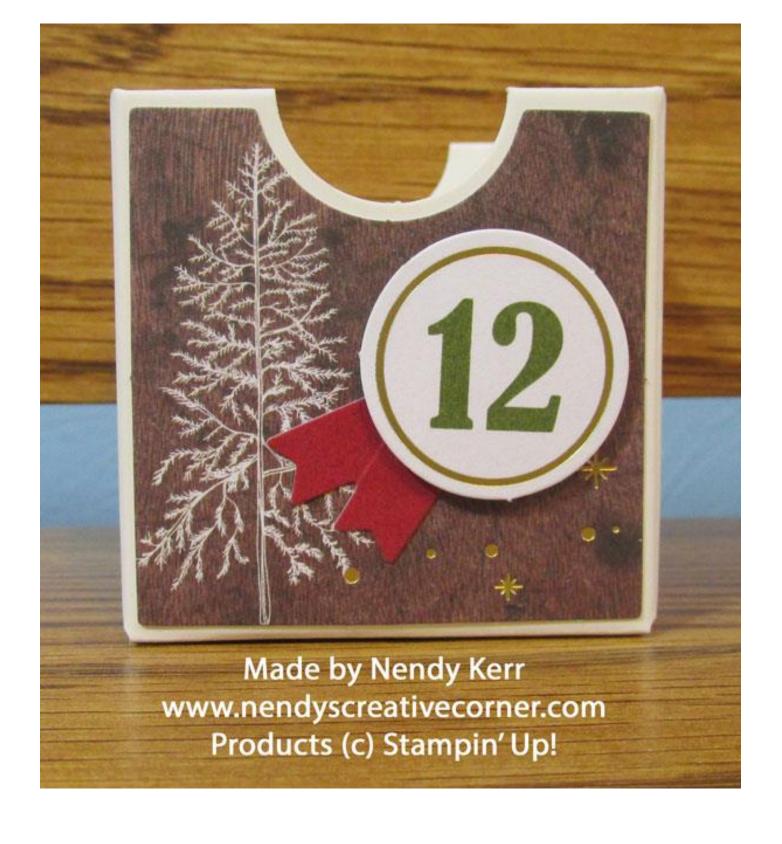

5. Brown with Tree: Boxes #5, 12, 19

- ~Attach Folded Ribbon sticker slightly over lower tree branches
- ~Attach Number Dies with Stampin' Dimensionals or Mini Stampin' Dimensionals.

6. Green top with Wood Grain bottom: Boxes #6, 13, 20