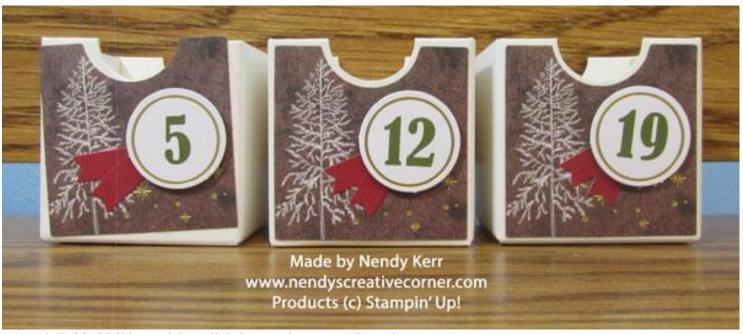

5. Brown with Tree: Boxes #5, 12, 19

- ~Attach Folded Ribbon sticker slightly over lower tree branches
- ~Attach Number Dies with Stampin' Dimensionals or Mini Stampin' Dimensionals.

6. Green top with Wood Grain bottom: Boxes #6, 13, 20