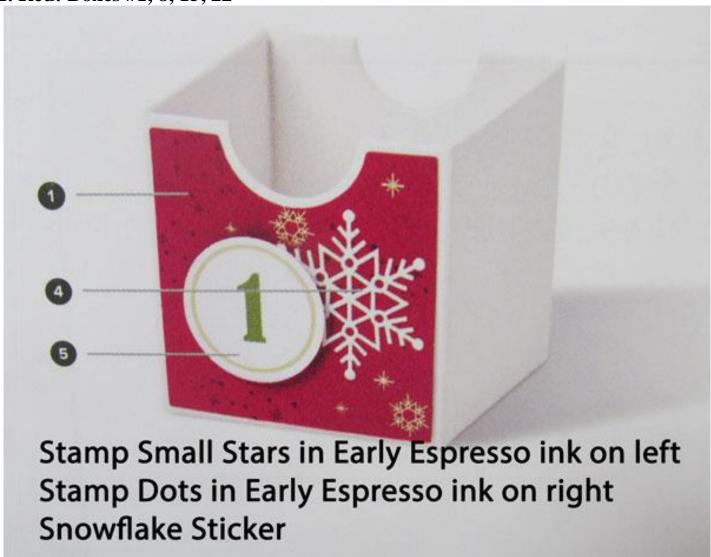

### 1. Red: Boxes #1, 8, 15, 22

Picture from Project Kit Instruction Sheet

Pictures of my boxes.

- ~Stamp Small Stars Backgound in Early Espresso ink on the left side.
- ~Stamp Dots in Early Espresso ink on the right side.
- ~Attach Snowflake Sticker
- ~Attach Number Dies with Stampin' Dimensionals or Mini Stampin' Dimensionals.