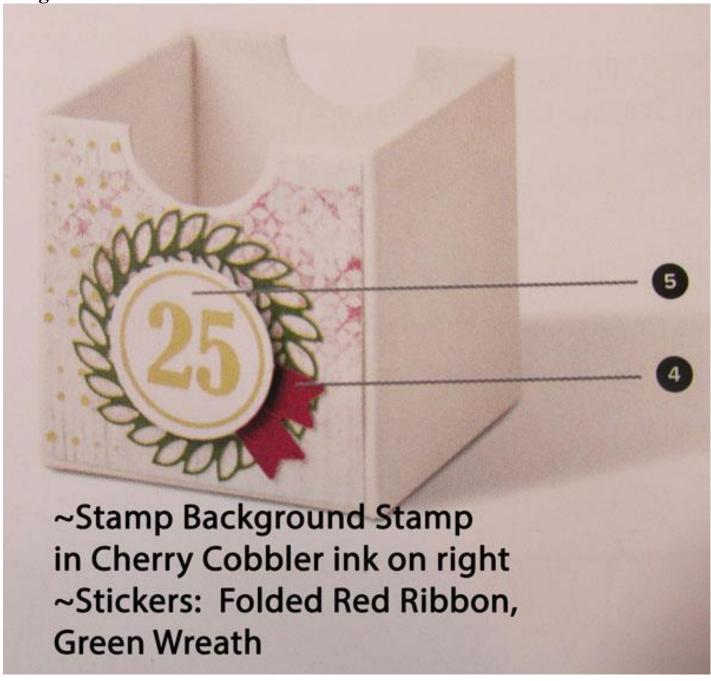

# 8. Light with dots on bottom: #25

- ~Stamp Background in Cherry Cobbler. I noticed this after putting the photos in this document.
- ~Attach Wreath Sticker
- ~Attach Red or Gold Folded Ribbon Sticker.
- ~Attach Number Dies with Stampin' Dimensionals or Mini Stampin' Dimensionals.