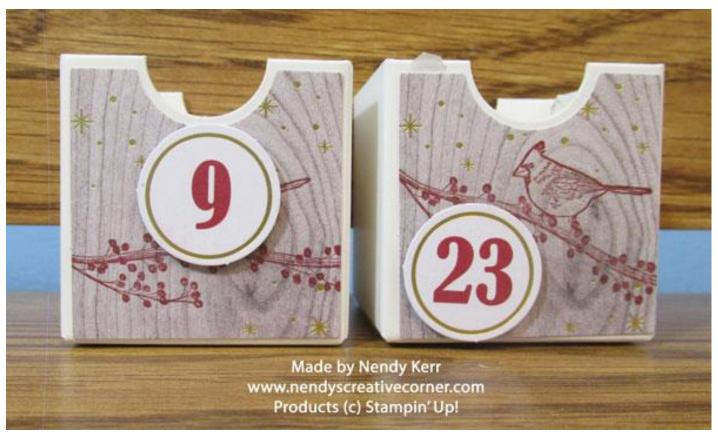

# 2. Wood Grain: Boxes #2, 9, 16, 23

Picture from Project Kit Instruction Sheet

My Boxes - Please excuse Box #2. I used a freshly reinked ink pad and did not do Test Stamping first. ~#2&16: Stamp Branch with Early Espresso ink. I used Mossy Meadow ink. #2 was stamped with a freshly reinked ink pad and I forgot to do a Test Stamp first. #16 looks much better.

~#9 & 23: Stamp Bird on Branch with Cherry Cobbler ink.

~Attach Number Dies with Stampin' Dimensionals or Mini Stampin' Dimensionals.

My Box

My Boxes

~#2&16: Stamp Bird with Early Espresso ink. I used Mossy Meadow ink.

~#9 & 23: Stamp Bird on Branch with Cherry Cobbler ink.

~Attach Number Dies with Stampin' Dimensionals or Mini Stampin' Dimensionals.

3. Green: Boxes #3, 10, 17, 24

My Boxes

- ~Attach Diagonal Stripes strip Sticker
- ~Attach Red amd White Flowers Stickers
- ~Attach Number Dies with Stampin' Dimensionals or Mini Stampin' Dimensionals.