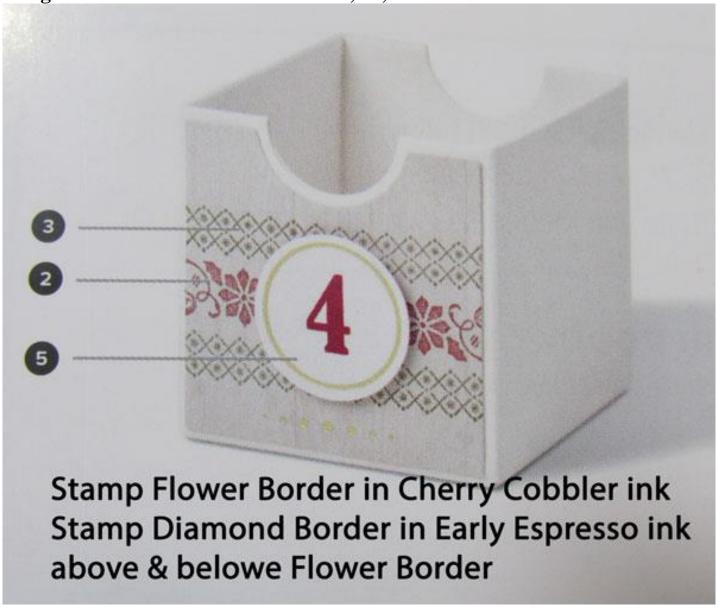

4. Light with dots on bottom: Boxes #4, 11, 18

If you are careful you can stamp two drawer fronts at the same time.

- ~Stamp Flower Border in Cherry Cobbler ink
- ~Stamp Diamond Border above and below Flower Border
- ~Attach Number Dies with Stampin' Dimensionals or Mini Stampin' Dimensionals.