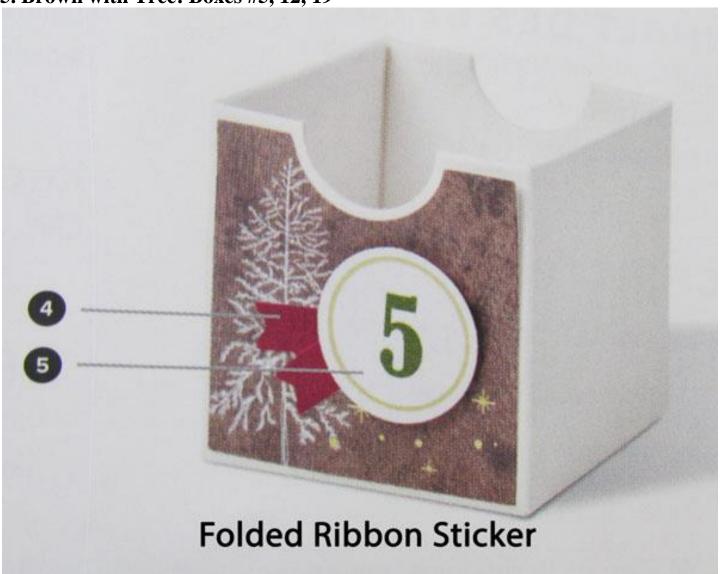

5. Brown with Tree: Boxes #5, 12, 19

- ~Attach Folded Ribbon sticker slightly over lower tree branches
- ~Attach Number Dies with Stampin' Dimensionals or Mini Stampin' Dimensionals.

6. Green top with Wood Grain bottom: Boxes #6, 13, 20