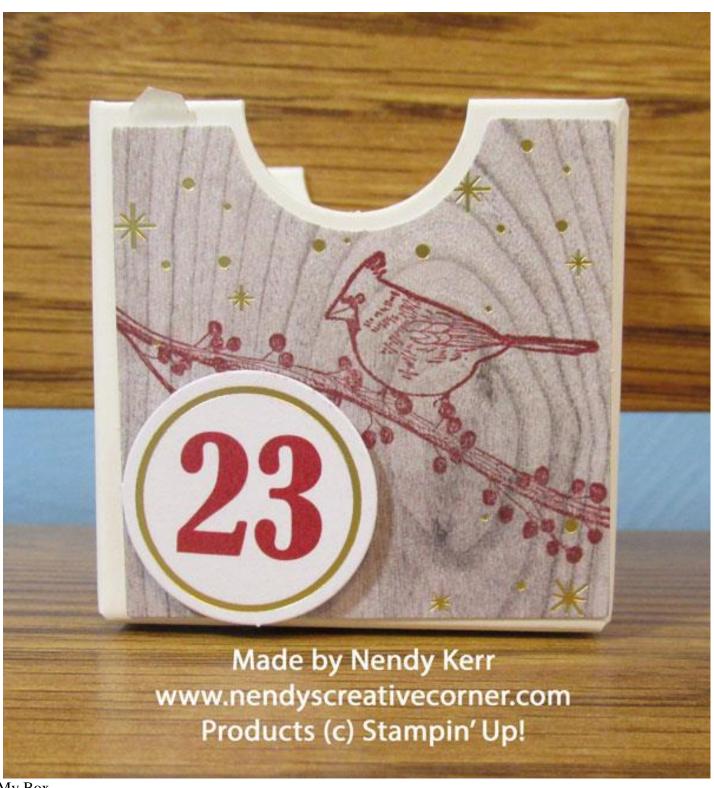

# 2. Wood Grain: Boxes #2, 9, 16, 23

Picture from Project Kit Instruction Sheet

My Boxes - Please excuse Box #2. I used a freshly reinked ink pad and did not do Test Stamping first. ~#2&16: Stamp Branch with Early Espresso ink. I used Mossy Meadow ink. #2 was stamped with a freshly reinked ink pad and I forgot to do a Test Stamp first. #16 looks much better.

~#9 & 23: Stamp Bird on Branch with Cherry Cobbler ink.

~Attach Number Dies with Stampin' Dimensionals or Mini Stampin' Dimensionals.

My Box

My Boxes

~#2&16: Stamp Bird with Early Espresso ink. I used Mossy Meadow ink.

~#9 & 23: Stamp Bird on Branch with Cherry Cobbler ink.

~Attach Number Dies with Stampin' Dimensionals or Mini Stampin' Dimensionals.

3. Green: Boxes #3, 10, 17, 24

My Boxes

- ~Attach Diagonal Stripes strip Sticker
- ~Attach Red amd White Flowers Stickers
- ~Attach Number Dies with Stampin' Dimensionals or Mini Stampin' Dimensionals.