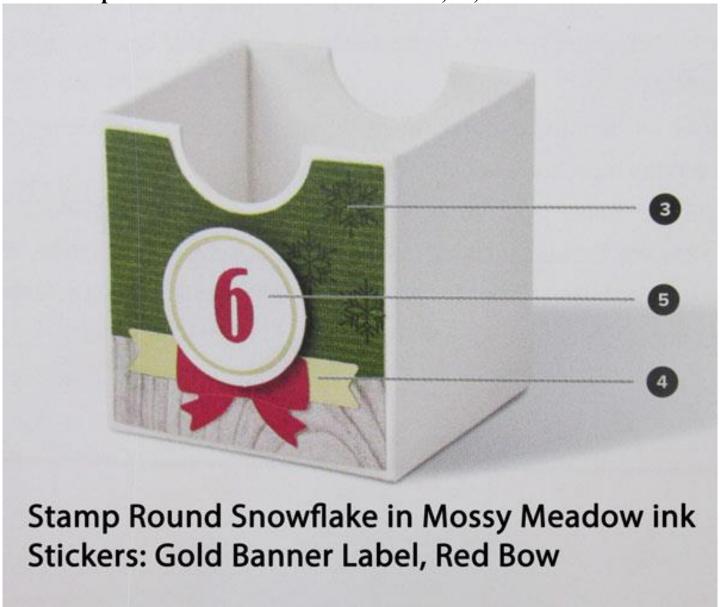

5. Brown with Tree: Boxes #5, 12, 19

- ~Attach Folded Ribbon sticker slightly over lower tree branches
- ~Attach Number Dies with Stampin' Dimensionals or Mini Stampin' Dimensionals.

6. Green top with Wood Grain bottom: Boxes #6, 13, 20

- ~Stamp Round Snowflake in Mossy Meadow ink.
- ~Attach Gold Banner so it is on both the Wood Grain and Green seam line.
- ~Attach Red Bow so the tips touch the bottom of the Drawer Front.
- ~Attach Number Dies with Stampin' Dimensionals or Mini Stampin' Dimensionals.