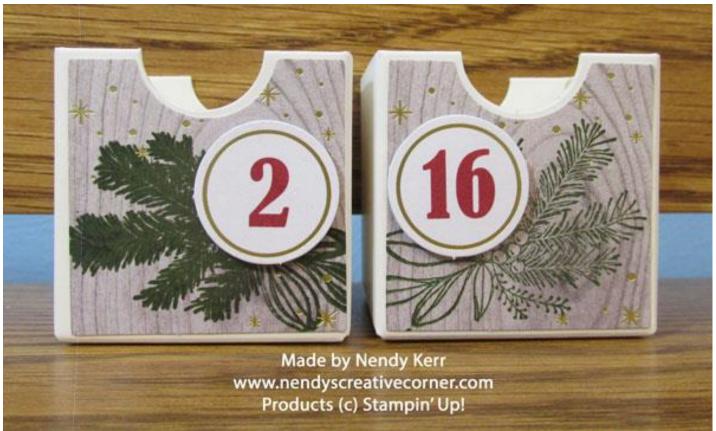

# 2. Wood Grain: Boxes #2, 9, 16, 23

Picture from Project Kit Instruction Sheet

My Boxes - Please excuse Box #2. I used a freshly reinked ink pad and did not do Test Stamping first. ~#2&16: Stamp Branch with Early Espresso ink. I used Mossy Meadow ink. #2 was stamped with a freshly reinked ink pad and I forgot to do a Test Stamp first. #16 looks much better.

~#9 & 23: Stamp Bird on Branch with Cherry Cobbler ink.

~Attach Number Dies with Stampin' Dimensionals or Mini Stampin' Dimensionals.

My Box

My Boxes

~#2&16: Stamp Bird with Early Espresso ink. I used Mossy Meadow ink.

~#9 & 23: Stamp Bird on Branch with Cherry Cobbler ink.

~Attach Number Dies with Stampin' Dimensionals or Mini Stampin' Dimensionals.

3. Green: Boxes #3, 10, 17, 24

My Boxes

- ~Attach Diagonal Stripes strip Sticker
- ~Attach Red amd White Flowers Stickers
- ~Attach Number Dies with Stampin' Dimensionals or Mini Stampin' Dimensionals.