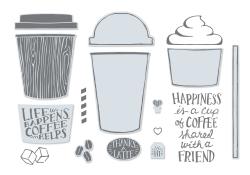

**Coffee Café** • 16 photopolymer stamps 143677 **\$21.00 \$17.85** (suggested clear blocks: a, b, c, d, h) Available in French <sup>O</sup> Coordinates with Coffee Cups Framelits Dies (p. 213)

**Daisy Delight** • 16 photopolymer stamps 143669 **\$17.00 \$14.45** (suggested clear blocks: a, b, d, g, h) Two-Step • Available in French O Coordinates with Daisy Punch (p. 206)