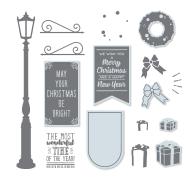

## GET 15% OFF THESE NOTE CARDS & ENVELOPES AND STAMP SETS

Note Cards & Envelopes \$6.00 \$5.10 each Card: 5" x 3-1/2"; envelope: 5-1/8" x 3-5/8". ○ Whisper White • 131527 ○ Very Vanilla • 144236

Merry Mistletoe • 9 rubber stamps 143650 <del>\$27.00</del> \$22.95 (wood blocks included) 143655 <del>\$19.00</del> \$16.15 (suggested clear blocks: b, d, g, h) Available in French