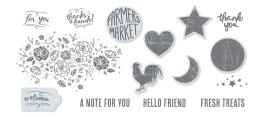

**Graceful Garden •** 6 rubber stamps 143846 **\$27.00 \$22.95** (wood blocks included) 143849 **\$19.00 \$16.15** (suggested clear blocks: a, b, c, e)

**Oh So Eclectic** • 16 photopolymer stamps 143937 **\$31.00 \$26.35** (wood blocks included) 143940 **\$23.00 \$19.55** (suggested clear blocks: a, b, c) Available in French Coordinates with Eclectic Layers Thinlits Dies (p. 213)