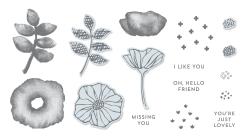

**Birthday Delivery** • 23 photopolymer stamps 143660 **\$27.00 \$22.95** (suggested clear blocks: a, b, c, d, g) Available in French O Coordinates with Birthday Friends Framelits Dies (p. 213)

**Pieces & Patterns •** 14 rubber stamps 143840 **\$27.00 \$22.95** (wood blocks included) 143843 **\$19.00 \$16.15** (suggested clear blocks: a, b, c, g) Available in French