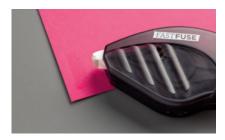

## BONUS DEAL! BUY FAST FUSE ADHESIVE AND GET TWO REFILLS FOR FREE

Fast Fuse Adhesive Super-strength adhesive that bonds instantly and neatly. Perfect for heavier layers or small 3D items. Refill offers 21.9 yards for a great value! Acid free. 13.1 yards

129026 \$10.00 2 FREE REFILLS WITH PURCHASE

Fast Fuse Adhesive Refill Acid Free. 21.9 yards 129027 <del>\$7.50</del> GET 2 FREE REFILLS WITH PURCHASE OF FAST FUSE ADHESIVE